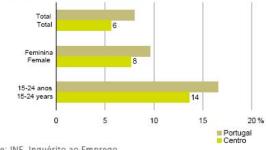

The huge number of unemployment, people that need to acquire new skills in order to be able to be more capable to get a job, in total on this region in 2009 is expected a number of 68.158 people unemployed (Exhibit II).