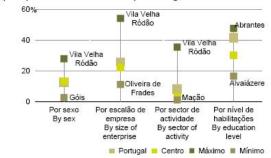

The huge number of unemployment, people that need to acquire new skills in order to be able to be more capable to get a job, in total on this region in 2009 is expected a number of 68.158 people unemployed (Exhibit II).