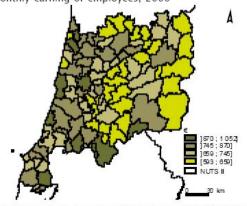

The huge number of unemployment, people that need to acquire new skills in order to be able to be more capable to get a job, in total on this region in 2009 is expected a number of 68.158 people unemployed (Exhibit II).