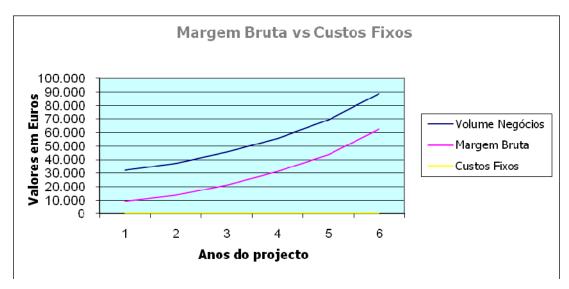

The initial financing, will be  $6000 \in$ , provided by the entrepreneurs, along the year it will be necessary to loan  $1200 \in$ . This money will cover all the logistical and marketing/promotion activities, the income expect will be negative on the first year, but on the second year we expect to have an income of  $3.032 \in$  and in 3 years we expect an Income of  $15.433 \in$ .

|        | 2010 | 2011  | 2012  | 2013   | 2014   | 20     |
|--------|------|-------|-------|--------|--------|--------|
| Income | -956 | 3.032 | 8.243 | 15.433 | 24.875 | 38.655 |