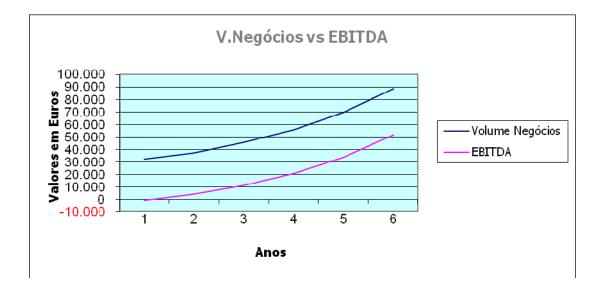

The initial financing, will be  $6000 \in$ , provided by the entrepreneurs, along the year it will be necessary to loan  $1200 \in$ . This money will cover all the logistical and marketing/promotion activities, the income expect will be negative on the first year, but on the second year we expect to have an income of  $3.032 \in$  and in 3 years we expect an Income of  $15.433 \in$ .

|        | 2010 | 2011  | 2012  | 2013   | 2014   | 20     |
|--------|------|-------|-------|--------|--------|--------|
| Income | -956 | 3.032 | 8.243 | 15.433 | 24.875 | 38.655 |